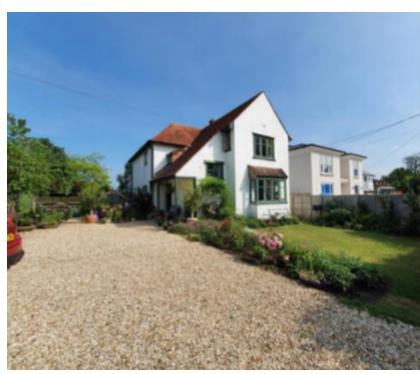

# 21/01308/FUL – BROAD VIEW, DEANE DOWN DROVE, LITTLETON, SO22 6PP



## **EXISTING SITE PLAN**



#### PROPOSED SITE PLAN



#### PROPOSED FLOOR PLANS



PROPOSED GROUND FLOOR PLAN - GIA SONY



PROPOSED FIRST FLOOR PLAN - GIA 118m²

#### PROPOSED ELEVATIONS



PROPOSED SOUTH ELEVATION



PROPOSED EAST ELEVATION



PROPOSED NORTH ELEVATION

PROPOSED WEST ELEVATION

#### SITE SECTIONS



#### SITE SECTION AA



#### **SHADOW ANALYSIS**



# FRONT OF PROPERTY TAKEN FROM DEANE DOWN DROVE

#### **FRONT OF PROPERTY**





## VIEW OF BAY HOUSE FROM GATE INTO BROAD VIEW

VIEW TO THE SOUTH-WEST WITHIN SITE – LOCATION OF PROPOSED ACCESS TRACK





VIEW OF BAY HOUSE FROM REAR (NORTH-EAST) OF BROAD VIEW

VIEW FROM NORTH-EAST TOWARDS REAR ELEVATION OF BROAD VIEW





VIEW FROM NORTH-EAST TO THE REAR OF BROAD VIEW

VIEW FROM REAR (NORTH-EAST) OF PLOT