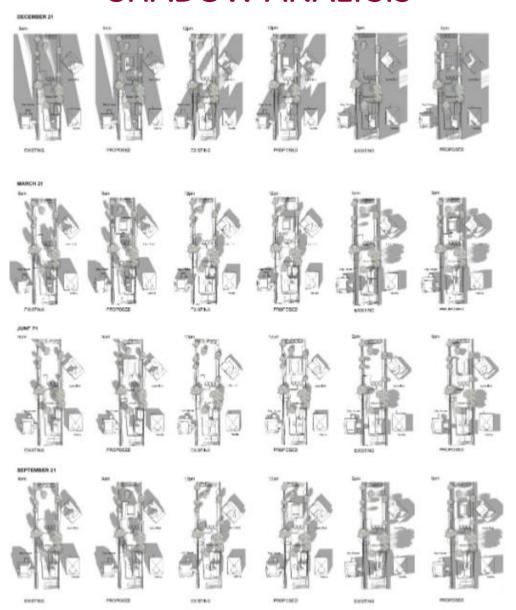

# 21/01308/FUL – BROAD VIEW, DEANE DOWN DROVE, LITTLETON, SO22 6PP



## **EXISTING SITE PLAN**



#### PROPOSED SITE PLAN



#### PROPOSED FLOOR PLANS



PROPOSED GROUND FLOOR PLAN - GIA SONY



PROPOSED FIRST FLOOR PLAN - GIA 118m²

#### PROPOSED ELEVATIONS



PROPOSED SOUTH ELEVATION



PROPOSED EAST ELEVATION



PROPOSED NORTH ELEVATION

PROPOSED WEST ELEVATION

#### SITE SECTIONS



#### SITE SECTION AA



#### **SHADOW ANALYSIS**



# FRONT OF PROPERTY TAKEN FROM DEANE DOWN DROVE

#### **FRONT OF PROPERTY**





## VIEW OF BAY HOUSE FROM GATE INTO BROAD VIEW

VIEW TO THE SOUTH-WEST WITHIN SITE – LOCATION OF PROPOSED ACCESS TRACK





VIEW OF BAY HOUSE FROM REAR (NORTH-EAST) OF BROAD VIEW

VIEW FROM NORTH-EAST TOWARDS REAR ELEVATION OF BROAD VIEW





VIEW FROM NORTH-EAST TO THE REAR OF BROAD VIEW

VIEW FROM REAR (NORTH-EAST) OF PLOT