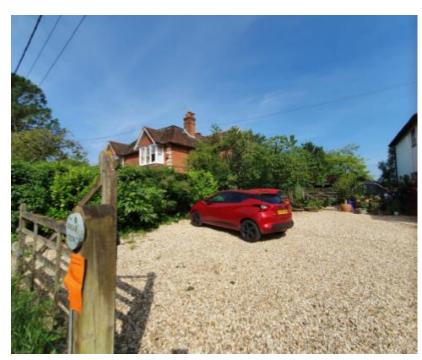

## VIEW OF BAY HOUSE FROM GATE INTO BROAD VIEW

VIEW TO THE SOUTH-WEST WITHIN SITE – LOCATION OF PROPOSED ACCESS TRACK

VIEW OF BAY HOUSE FROM REAR (NORTH-EAST) OF BROAD VIEW

VIEW FROM NORTH-EAST TOWARDS REAR ELEVATION OF BROAD VIEW