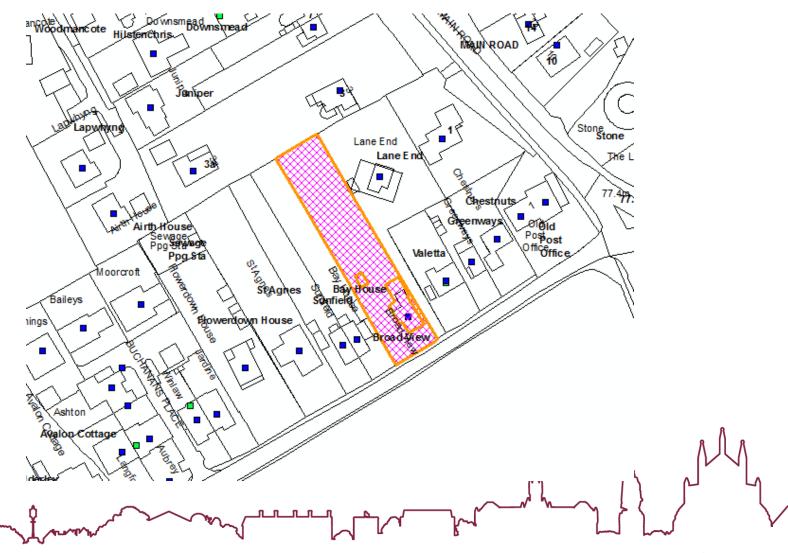

# 21/01308/FUL – BROAD VIEW, DEANE DOWN DROVE, LITTLETON, SO22 6PP



## **EXISTING SITE PLAN**



#### PROPOSED SITE PLAN



#### PROPOSED FLOOR PLANS



PROPOSED GROUND FLOOR PLAN - GIA SONY



PROPOSED FIRST FLOOR PLAN - GIA 118m²

#### PROPOSED ELEVATIONS



PROPOSED SOUTH ELEVATION



PROPOSED EAST ELEVATION



PROPOSED NORTH ELEVATION

PROPOSED WEST ELEVATION

#### SITE SECTIONS



#### SITE SECTION AA



#### **SHADOW ANALYSIS**



# FRONT OF PROPERTY TAKEN FROM DEANE DOWN DROVE

#### **FRONT OF PROPERTY**





## VIEW OF BAY HOUSE FROM GATE INTO BROAD VIEW

VIEW TO THE SOUTH-WEST WITHIN SITE – LOCATION OF PROPOSED ACCESS TRACK





VIEW OF BAY HOUSE FROM REAR (NORTH-EAST) OF BROAD VIEW

VIEW FROM NORTH-EAST TOWARDS REAR ELEVATION OF BROAD VIEW





VIEW FROM NORTH-EAST TO THE REAR OF BROAD VIEW

VIEW FROM REAR (NORTH-EAST) OF PLOT