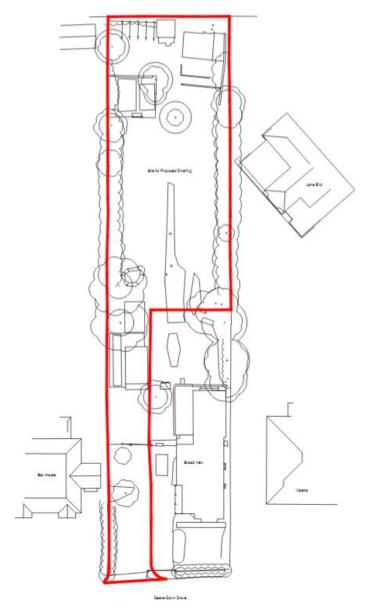

# 21/01308/FUL – BROAD VIEW, DEANE DOWN DROVE, LITTLETON, SO22 6PP



## **EXISTING SITE PLAN**



#### PROPOSED SITE PLAN



#### PROPOSED FLOOR PLANS



PROPOSED GROUND FLOOR PLAN - GIA SONY



PROPOSED FIRST FLOOR PLAN - GIA 118m²

#### PROPOSED ELEVATIONS



PROPOSED SOUTH ELEVATION



PROPOSED EAST ELEVATION



PROPOSED NORTH ELEVATION

PROPOSED WEST ELEVATION

#### SITE SECTIONS



#### SITE SECTION AA



#### **SHADOW ANALYSIS**



# FRONT OF PROPERTY TAKEN FROM DEANE DOWN DROVE

#### **FRONT OF PROPERTY**





## VIEW OF BAY HOUSE FROM GATE INTO BROAD VIEW

VIEW TO THE SOUTH-WEST WITHIN SITE – LOCATION OF PROPOSED ACCESS TRACK





VIEW OF BAY HOUSE FROM REAR (NORTH-EAST) OF BROAD VIEW

VIEW FROM NORTH-EAST TOWARDS REAR ELEVATION OF BROAD VIEW





VIEW FROM NORTH-EAST TO THE REAR OF BROAD VIEW

VIEW FROM REAR (NORTH-EAST) OF PLOT