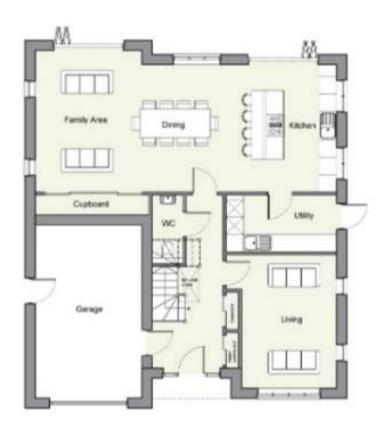

#### PROPOSED FLOOR PLANS

PROPOSED GROUND FLOOR PLAN - GIA SONY

PROPOSED FIRST FLOOR PLAN - GIA 118m²