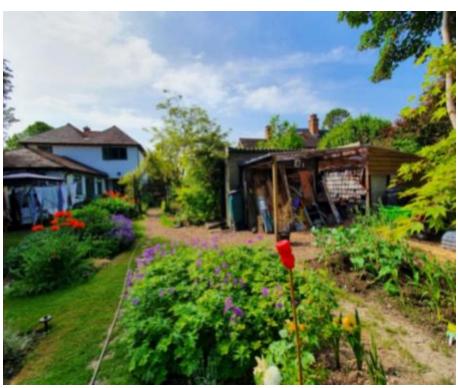

## VIEW OF BAY HOUSE FROM GATE INTO BROAD VIEW

VIEW TO THE SOUTH-WEST WITHIN SITE – LOCATION OF PROPOSED ACCESS TRACK

VIEW OF BAY HOUSE FROM REAR (NORTH-EAST) OF BROAD VIEW

VIEW FROM NORTH-EAST TOWARDS REAR ELEVATION OF BROAD VIEW