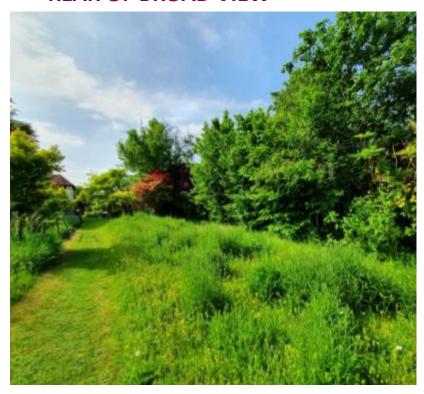

VIEW FROM NORTH-EAST TO THE REAR OF BROAD VIEW

VIEW FROM REAR (NORTH-EAST) OF PLOT