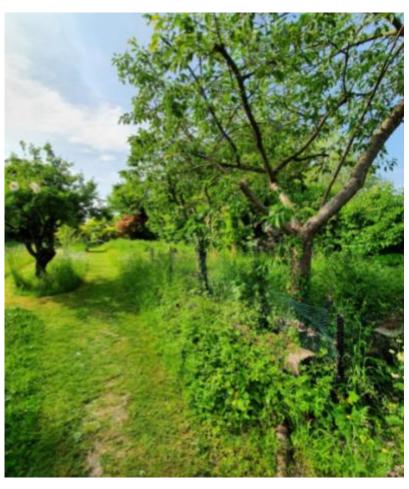

VIEW FROM NORTH-EAST TO THE REAR OF BROAD VIEW

VIEW FROM REAR (NORTH-EAST) OF PLOT