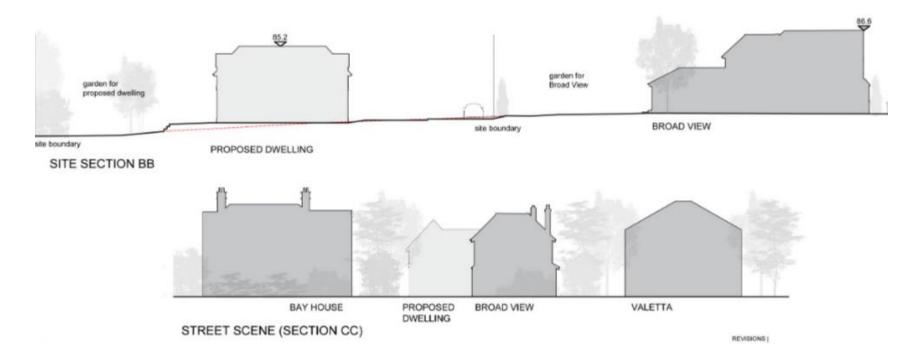

# 21/01308/FUL – BROAD VIEW, DEANE DOWN DROVE, LITTLETON, SO22 6PP



## **EXISTING SITE PLAN**



#### PROPOSED SITE PLAN



#### PROPOSED FLOOR PLANS



PROPOSED GROUND FLOOR PLAN - GIA SONY



PROPOSED FIRST FLOOR PLAN - GIA 118m²

#### PROPOSED ELEVATIONS



PROPOSED SOUTH ELEVATION



PROPOSED EAST ELEVATION



PROPOSED NORTH ELEVATION

PROPOSED WEST ELEVATION

#### SITE SECTIONS



#### SITE SECTION AA



#### **SHADOW ANALYSIS**



# FRONT OF PROPERTY TAKEN FROM DEANE DOWN DROVE

#### **FRONT OF PROPERTY**





## VIEW OF BAY HOUSE FROM GATE INTO BROAD VIEW

VIEW TO THE SOUTH-WEST WITHIN SITE – LOCATION OF PROPOSED ACCESS TRACK





VIEW OF BAY HOUSE FROM REAR (NORTH-EAST) OF BROAD VIEW

VIEW FROM NORTH-EAST TOWARDS REAR ELEVATION OF BROAD VIEW





VIEW FROM NORTH-EAST TO THE REAR OF BROAD VIEW

VIEW FROM REAR (NORTH-EAST) OF PLOT