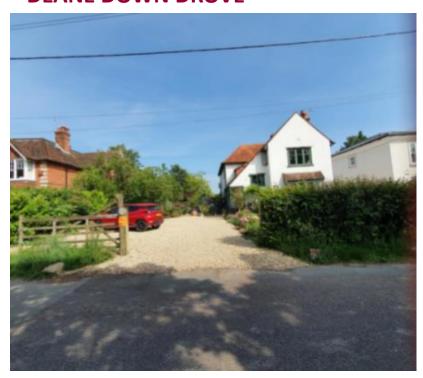

# 21/01308/FUL – BROAD VIEW, DEANE DOWN DROVE, LITTLETON, SO22 6PP



## **EXISTING SITE PLAN**



#### PROPOSED SITE PLAN



#### PROPOSED FLOOR PLANS



PROPOSED GROUND FLOOR PLAN - GIA SONY



PROPOSED FIRST FLOOR PLAN - GIA 118m²

#### PROPOSED ELEVATIONS



PROPOSED SOUTH ELEVATION



PROPOSED EAST ELEVATION



PROPOSED NORTH ELEVATION

PROPOSED WEST ELEVATION

#### SITE SECTIONS



#### SITE SECTION AA



#### **SHADOW ANALYSIS**



# FRONT OF PROPERTY TAKEN FROM DEANE DOWN DROVE

#### **FRONT OF PROPERTY**





## VIEW OF BAY HOUSE FROM GATE INTO BROAD VIEW

VIEW TO THE SOUTH-WEST WITHIN SITE – LOCATION OF PROPOSED ACCESS TRACK





VIEW OF BAY HOUSE FROM REAR (NORTH-EAST) OF BROAD VIEW

VIEW FROM NORTH-EAST TOWARDS REAR ELEVATION OF BROAD VIEW





VIEW FROM NORTH-EAST TO THE REAR OF BROAD VIEW

VIEW FROM REAR (NORTH-EAST) OF PLOT