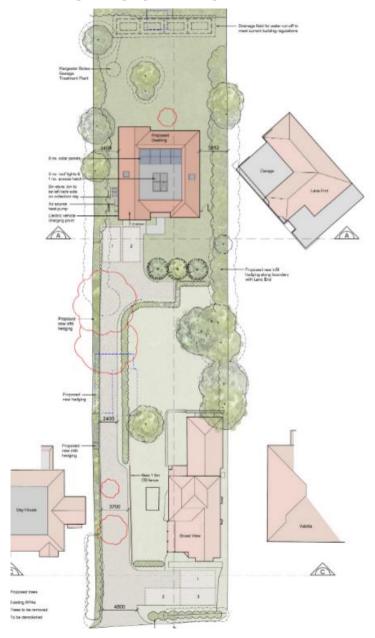

# 21/01308/FUL – BROAD VIEW, DEANE DOWN DROVE, LITTLETON, SO22 6PP



## **EXISTING SITE PLAN**



#### PROPOSED SITE PLAN



#### PROPOSED FLOOR PLANS



PROPOSED GROUND FLOOR PLAN - GIA SONY



PROPOSED FIRST FLOOR PLAN - GIA 118m²

#### PROPOSED ELEVATIONS



PROPOSED SOUTH ELEVATION



PROPOSED EAST ELEVATION



PROPOSED NORTH ELEVATION

PROPOSED WEST ELEVATION

#### SITE SECTIONS



#### SITE SECTION AA



#### **SHADOW ANALYSIS**



# FRONT OF PROPERTY TAKEN FROM DEANE DOWN DROVE

#### **FRONT OF PROPERTY**





## VIEW OF BAY HOUSE FROM GATE INTO BROAD VIEW

VIEW TO THE SOUTH-WEST WITHIN SITE – LOCATION OF PROPOSED ACCESS TRACK





VIEW OF BAY HOUSE FROM REAR (NORTH-EAST) OF BROAD VIEW

VIEW FROM NORTH-EAST TOWARDS REAR ELEVATION OF BROAD VIEW





VIEW FROM NORTH-EAST TO THE REAR OF BROAD VIEW

VIEW FROM REAR (NORTH-EAST) OF PLOT