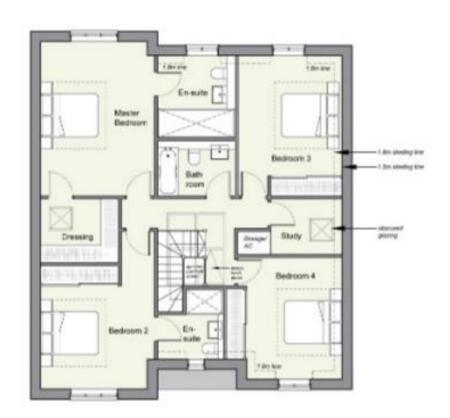

#### PROPOSED FLOOR PLANS

PROPOSED GROUND FLOOR PLAN - GIA SONY

PROPOSED FIRST FLOOR PLAN - GIA 118m²